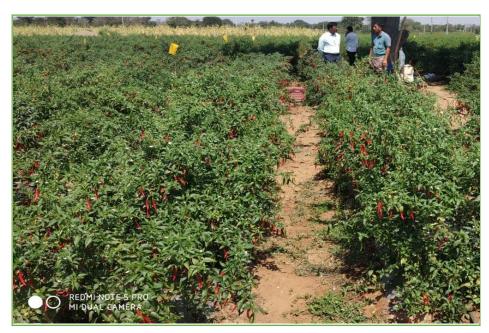

# Name of the component: Plastic Mulching

| S.No.                       | Basic Details                                |                                |  |
|-----------------------------|----------------------------------------------|--------------------------------|--|
| 1                           | Farmer Name                                  | Maloth Prashanth               |  |
| 2                           | Village & Mandal                             | Jamandlapally &<br>Mahabubabad |  |
| 3                           | District                                     | Mahabubabad                    |  |
| 4                           | Contact Number                               | 9989982918                     |  |
| 5                           | Category                                     | ST                             |  |
| 6                           | Component (Intervention) assisted under MIDH | Plastic Mulching               |  |
| 7                           | Financial Year                               | 2020-21                        |  |
| 8                           | Extent of assistance (Ha)                    | 1.00                           |  |
| 8                           | Total assistance provided (Rs.)              | 16,000/-                       |  |
| Impact of MIDH Intervention |                                              |                                |  |

| S.No. | Particular                                                           | Before MIDH<br>intervention  | After MIDH intervention   |
|-------|----------------------------------------------------------------------|------------------------------|---------------------------|
| 1     | Crop cultivated                                                      | Chilli                       | Chilli with Mulching      |
| 2     | Cost of Cultivation (Rs.)                                            | 3,20,000/-                   | 3,10,000/-                |
| 3     | Total yield obtained (MT)                                            | 5.50                         | 7.50                      |
| 4     | Market Price per MT                                                  | 1,20,000/-                   | 1,20,000/-                |
| 5     | Gross income (Rs.)                                                   | 6,60,000/-                   | 9,00,000/-                |
| 6     | Net income (Rs.)                                                     | 3,40,000/-                   | 5,90,000/-                |
| 7     | Benefit - Cost Ratio                                                 | 2.06:1                       | 2.90:1                    |
| ×     | Methodology for marketing of<br>produce (Local/ Export/ <i>etc</i> ) | Mahabubabad Chilli<br>Market | Mahabubabad Chilli Market |