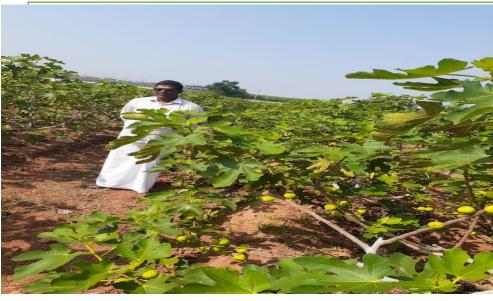

# Name of the component : Area Expansion - Fig

| S.No. | Basic Details                                   |                                   |
|-------|-------------------------------------------------|-----------------------------------|
| 1     | Farmer Name                                     | MAHESHWARI                        |
| 2     | Village & Mandal                                | Jilledudinne (V), Waddepally (M)  |
| 3     | District                                        | Jogulamba-Gadwal.                 |
| 4     | Contact Number                                  | 8074754357                        |
| 5     | Component (Intervention) assisted under<br>MIDH | Area Expansion – New Garden (Fig) |
| 6     | Financial Year                                  | 2018-19                           |
| 7     | Extent of assistance (Ha)                       | 2 Ha (5 Acres)                    |
| 8     | Total assistance provided (Rs.)                 | 66,400/-                          |

| S.No. | Particular                                                           | Before MIDH intervention | After MIDH intervention |
|-------|----------------------------------------------------------------------|--------------------------|-------------------------|
| 1     | Crop cultivated                                                      | Cotton                   | FIG                     |
| 2     | Cost of Cultivation (Rs.)                                            | Rs.2,00,000/-            | Rs.5,00,000/-           |
| 3     | Total yield obtained (MT)                                            | 6 MT                     | 25 MT                   |
| 4     | Market Price per MT                                                  | Rs.55,000                | Rs.40,000               |
| 5     | Gross income (Rs.)                                                   | Rs.3,30,000/-            | Rs.10,00,000/-          |
| 6     | Net income (Rs.)                                                     | Rs.1,30,000/-            | Rs.5,00,000/-           |
| 7     | Benefit - Cost Ratio                                                 | 1.65:1                   | 2:1                     |
| 8     | Methodology for marketing of<br>produce (Local/ Export/ <i>etc</i> ) | Local                    | Local & Export          |