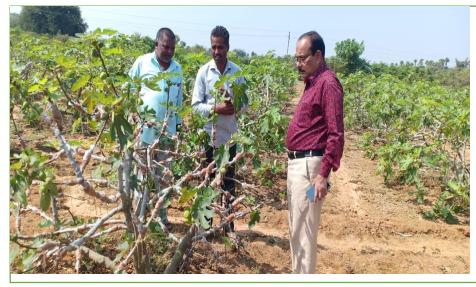

## Name of the component : Area Expansion - Fig

| S.No. | Basic Details                                   |                                   |
|-------|-------------------------------------------------|-----------------------------------|
| 1     | Farmer Name                                     | N. Venkatesh Yadav                |
| 2     | Village & Mandal                                | Wadwat (V), Maganoor (M)          |
| 3     | District                                        | Narayanpet                        |
| 4     | Contact Number                                  | 9010401637                        |
| 5     | Component (Intervention) assisted under<br>MIDH | Area Expansion – New Garden (Fig) |
| 6     | Financial Year                                  | 2018-19                           |
| 7     | Extent of assistance (Ha)                       | 2 Ha (5 Acres)                    |
| 8     | Total assistance provided (Rs.)                 | 66,400/-                          |

| S.No. | Particular                                                           | Before MIDH intervention | After MIDH intervention |
|-------|----------------------------------------------------------------------|--------------------------|-------------------------|
| 1     | Crop cultivated                                                      | Pomegranate              | FIG                     |
| 2     | Cost of Cultivation (Rs.)                                            | Rs.4,00,000/-            | Rs.4,00,000/-           |
| 3     | Total yield obtained (MT)                                            | 20 MT                    | 20 MT                   |
| 4     | Market Price per MT                                                  | Rs.40,000                | Rs.50,000               |
| 5     | Gross income (Rs.)                                                   | Rs.8,00,000/-            | Rs.10,00,000/-          |
| б     | Net income (Rs.)                                                     | Rs.4,00,000/-            | Rs.6,00,000/-           |
| 7     | Benefit - Cost Ratio                                                 | 2:1                      | 2.5:1                   |
| 8     | Methodology for marketing of<br>produce (Local/ Export/ <i>etc</i> ) | Local                    | Local & Export          |