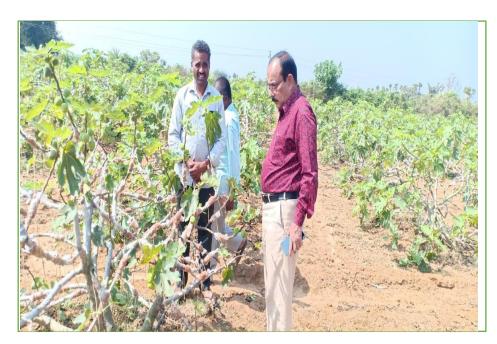

## Name of the component : Area Expansion - Fig

| S.No. | Basic Details                                   |                                   |
|-------|-------------------------------------------------|-----------------------------------|
| 1     | Farmer Name                                     | N. Venkatesh Yadav                |
| 2     | Village & Mandal                                | Wadwat (V), Maganoor (M)          |
| 3     | District                                        | Narayanpet                        |
| 4     | Contact Number                                  | 9010401637                        |
| 5     | Component (Intervention) assisted under<br>MIDH | Area Expansion – New Garden (Fig) |
| 6     | Financial Year                                  | 2018-19                           |
| 7     | Extent of assistance (Ha)                       | 2 Ha (5 Acres)                    |
| 8     | Total assistance provided (Rs.)                 | 66,400/-                          |

| S.No. | Particular                                                           | Before MIDH intervention | After MIDH intervention |
|-------|----------------------------------------------------------------------|--------------------------|-------------------------|
| 1     | Crop cultivated                                                      | Pomegranate              | FIG                     |
| 2     | Cost of Cultivation (Rs.)                                            | Rs.4,00,000/-            | Rs.4,00,000/-           |
| 3     | Total yield obtained (MT)                                            | 20 MT                    | 20 MT                   |
| 4     | Market Price per MT                                                  | Rs.40,000                | Rs.50,000               |
| 5     | Gross income (Rs.)                                                   | Rs.8,00,000/-            | Rs.10,00,000/-          |
| б     | Net income (Rs.)                                                     | Rs.4,00,000/-            | Rs.6,00,000/-           |
| 7     | Benefit - Cost Ratio                                                 | 2:1                      | 2.5:1                   |
| 8     | Methodology for marketing of<br>produce (Local/ Export/ <i>etc</i> ) | Local                    | Local & Export          |