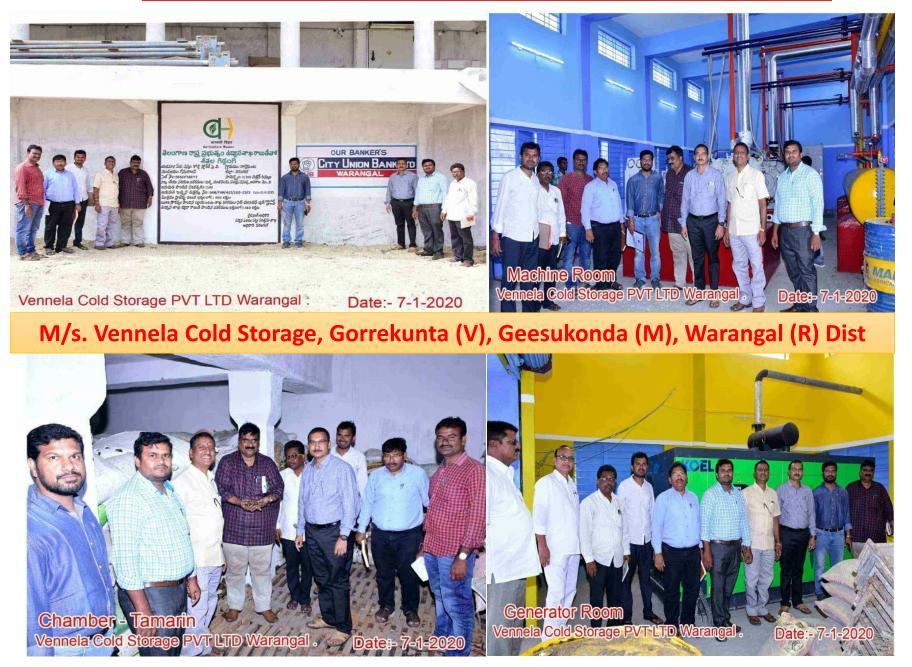

|
| 8     | Methodology for marketing of produce (Local/ Export/ <i>etc</i> ) | Local & Delhi Market     | Local & Delhi Market                                                                                                                                                                                                 |
| 9     | Remarks                                                           |                          | The farmer is cultivating Dragon<br>Fruit in 16 acres. Age of the crop<br>3½ years. The farmer is cultivating<br>the crop under shade net in off<br>season also. He is getting fruitful<br>returns from last 1 year. |





M/s. Veerabhadra Cold Storage, Gisukonda (V & M), Warangal (R) Dist



# M/s. Kodandarama Cold Storage, Dondapadu (V), Chintalapalem (M), Suryapet Dist