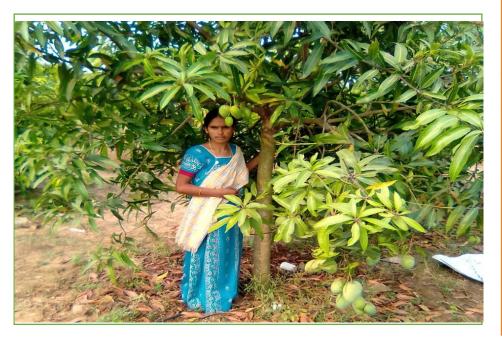

# Name of the component: Area Expansion - Mango

| S.No. | Basic Details                                |                                   |
|-------|----------------------------------------------|-----------------------------------|
| 1     | Farmer Name                                  | Dharavath Nirmala                 |
| 2     | Village & Mandal                             | Kommulavancha &<br>Narsimhulapeta |
| 3     | District                                     | Mahabubabad                       |
| 4     | Contact Number                               | 8047339652                        |
| 5     | Category                                     | ST                                |
| 6     | Component (Intervention) assisted under MIDH | Area Expansion                    |
| 7     | Financial Year                               | 2017-18                           |
| 8     | Extent of assistance (Ha)                    | 1.20                              |
| 8     | Total assistance provided (Rs.)              | 19,680/-                          |

| S.No. | Particular                                                           | Before MIDH<br>intervention | After MIDH intervention |
|-------|----------------------------------------------------------------------|-----------------------------|-------------------------|
| 1     | Crop cultivated                                                      | Cotton                      | Mango                   |
| 2     | Cost of Cultivation (Rs.)                                            | 60,000/-                    | 52,000/-                |
| 3     | Total yield obtained (MT)                                            | 1.50                        | 5.50                    |
| 4     | Market Price per MT                                                  | 50,000/-                    | 33,000/-                |
| 5     | Gross income (Rs.)                                                   | 75,000/-                    | 1,81,000/-              |
| 6     | Net income (Rs.)                                                     | 15,000/-                    | 1,29,000/-              |
| 7     | Benefit - Cost Ratio                                                 | 1.25:1                      | 3.48:1                  |
| ×     | Methodology for marketing of<br>produce (Local/ Export/ <i>etc</i> ) | Mahabubabad Market          | Warangal Market         |