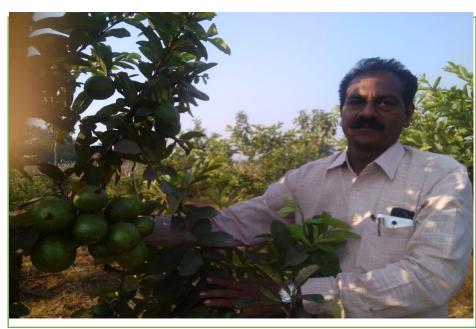

### **Name of the component : Front Line Demonstrations**

| S.No. | Basic Details                                |                                  |  |
|-------|----------------------------------------------|----------------------------------|--|
| 1     | Farmer Name                                  | KOMPELLI YADAGIRI                |  |
| 2     | Village & Mandal                             | Molkapatnam (V), Vemulapalle (M) |  |
| 3     | District                                     | Nalgonda                         |  |
| 4     | Contact Number                               | 9494948084                       |  |
| 5     | Component (Intervention) assisted under MIDH | FLD – Dragon Fruit               |  |
| 6     | Financial Year                               | 2018-19                          |  |
| 7     | Extent of assistance (Ha)                    | 0.40 Ha.                         |  |
| 8     | Total assistance provided (Rs.)              | Rs.3,46,650/-                    |  |

| S.No. | Particular                                                        | Before MIDH intervention | After MIDH<br>intervention                                                                                                                                                                                           |
|-------|-------------------------------------------------------------------|--------------------------|----------------------------------------------------------------------------------------------------------------------------------------------------------------------------------------------------------------------|
| 1     | Crop cultivated                                                   | Sweet Orange             | Dragon Fruit                                                                                                                                                                                                         |
| 2     | Cost of Cultivation (Rs.)                                         | 65000                    | 475000                                                                                                                                                                                                               |
| 3     | Total yield obtained (MT)                                         | 6.00                     | 6.00                                                                                                                                                                                                                 |
| 4     | Market Price per MT (Rs.)                                         | 18,000                   | 1,00,000                                                                                                                                                                                                             |
| 5     | Gross income (Rs.)                                                | 1,08,000                 | 6,00,000                                                                                                                                                                                                             |
| 6     | Net income (Rs.)                                                  | 44,900                   | 1,25,000                                                                                                                                                                                                             |
| 7     | Benefit - Cost Ratio                                              | 1.66:1                   | -                                                                                                                                                                                                                    |
| 8     | Methodology for marketing of produce (Local/ Export/ <i>etc</i> ) | Local & Delhi Market     | Local & Delhi Market                                                                                                                                                                                                 |
| 9     | Remarks                                                           |                          | The farmer is cultivating Dragon<br>Fruit in 16 acres. Age of the crop<br>3½ years. The farmer is cultivating<br>the crop under shade net in off<br>season also. He is getting fruitful<br>returns from last 1 year. |