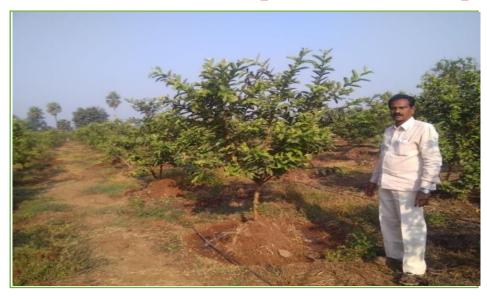

## Name of the component: Area Expansion - Mango

| S.No. | Basic Details                                   |                        |
|-------|-------------------------------------------------|------------------------|
| 1     | Farmer Name                                     | Merugu Rajesham        |
| 2     | Village & Mandal                                | Ankusham & Bheemaram   |
| 3     | District                                        | Mancherial             |
| 4     | Contact Number                                  | 9866159617             |
| 5     | Component (Intervention) assisted under<br>MIDH | Area Expansion - Mango |
| 6     | Financial Year                                  | 2014-15                |
| 7     | Extent of assistance (Ha)                       | 2.00                   |
| 8     | Total assistance provided (Rs.)                 | 32,800/-               |

| S.No. | Particular                                                           | Before MIDH intervention | After MIDH intervention |
|-------|----------------------------------------------------------------------|--------------------------|-------------------------|
| 1     | Crop cultivated                                                      | Cotton                   | Mango                   |
| 2     | Cost of Cultivation (Rs.)                                            | 2,00,000                 | 2,00,000                |
| 3     | Total yield obtained (MT)                                            | 7 Т                      | 25 T                    |
| 4     | Market Price per MT                                                  | 55,000                   | 40,000                  |
| 5     | Gross income (Rs.)                                                   | 3,85,000                 | 10,00,000               |
| 6     | Net income (Rs.)                                                     | 2,35,000                 | 8,00,000                |
|       | Benefit - Cost Ratio                                                 | 1.93:1                   | 5:1                     |
| 8     | Methodology for marketing of<br>produce (Local/ Export/ <i>etc</i> ) | Local                    | Local (Nagpur)          |