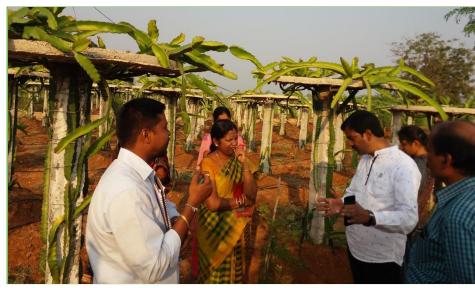

### **Name of the component : Front Line Demonstrations**

| S.No. | Basic Details                                |                                  |  |
|-------|----------------------------------------------|----------------------------------|--|
| 1     | Farmer Name                                  | KOMPELLI YADAGIRI                |  |
| 2     | Village & Mandal                             | Molkapatnam (V), Vemulapalle (M) |  |
| 3     | District                                     | Nalgonda                         |  |
| 4     | Contact Number                               | 9494948084                       |  |
| 5     | Component (Intervention) assisted under MIDH | FLD – Dragon Fruit               |  |
| 6     | Financial Year                               | 2018-19                          |  |
| 7     | Extent of assistance (Ha)                    | 0.40 Ha.                         |  |
| 8     | Total assistance provided (Rs.)              | Rs.3,46,650/-                    |  |

| S.No. | Particular                                                        | Before MIDH intervention | After MIDH<br>intervention                                                                                                                                                                                           |
|-------|-------------------------------------------------------------------|--------------------------|----------------------------------------------------------------------------------------------------------------------------------------------------------------------------------------------------------------------|
| 1     | Crop cultivated                                                   | Sweet Orange             | Dragon Fruit                                                                                                                                                                                                         |
| 2     | Cost of Cultivation (Rs.)                                         | 65000                    | 475000                                                                                                                                                                                                               |
| 3     | Total yield obtained (MT)                                         | 6.00                     | 6.00                                                                                                                                                                                                                 |
| 4     | Market Price per MT (Rs.)                                         | 18,000                   | 1,00,000                                                                                                                                                                                                             |
| 5     | Gross income (Rs.)                                                | 1,08,000                 | 6,00,000                                                                                                                                                                                                             |
| 6     | Net income (Rs.)                                                  | 44,900                   | 1,25,000                                                                                                                                                                                                             |
| 7     | Benefit - Cost Ratio                                              | 1.66:1                   | -                                                                                                                                                                                                                    |
| 8     | Methodology for marketing of produce (Local/ Export/ <i>etc</i> ) | Local & Delhi Market     | Local & Delhi Market                                                                                                                                                                                                 |
| 9     | Remarks                                                           |                          | The farmer is cultivating Dragon<br>Fruit in 16 acres. Age of the crop<br>3½ years. The farmer is cultivating<br>the crop under shade net in off<br>season also. He is getting fruitful<br>returns from last 1 year. |