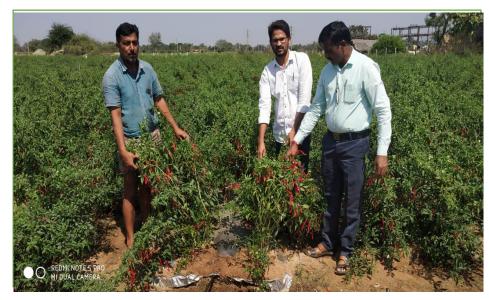

# Name of the component: Plastic Mulching

| S.No.                       | Basic Details                                |                                |  |
|-----------------------------|----------------------------------------------|--------------------------------|--|
| 1                           | Farmer Name                                  | Maloth Prashanth               |  |
| 2                           | Village & Mandal                             | Jamandlapally &<br>Mahabubabad |  |
| 3                           | District                                     | Mahabubabad                    |  |
| 4                           | Contact Number                               | 9989982918                     |  |
| 5                           | Category                                     | ST                             |  |
| 6                           | Component (Intervention) assisted under MIDH | Plastic Mulching               |  |
| 7                           | Financial Year                               | 2020-21                        |  |
| 8                           | Extent of assistance (Ha)                    | 1.00                           |  |
| 8                           | Total assistance provided (Rs.)              | 16,000/-                       |  |
| Impact of MIDH Intervention |                                              |                                |  |

| S.No. | Particular                                                           | Before MIDH<br>intervention  | After MIDH intervention   |
|-------|----------------------------------------------------------------------|------------------------------|---------------------------|
| 1     | Crop cultivated                                                      | Chilli                       | Chilli with Mulching      |
| 2     | Cost of Cultivation (Rs.)                                            | 3,20,000/-                   | 3,10,000/-                |
| 3     | Total yield obtained (MT)                                            | 5.50                         | 7.50                      |
| 4     | Market Price per MT                                                  | 1,20,000/-                   | 1,20,000/-                |
| 5     | Gross income (Rs.)                                                   | 6,60,000/-                   | 9,00,000/-                |
| 6     | Net income (Rs.)                                                     | 3,40,000/-                   | 5,90,000/-                |
| 7     | Benefit - Cost Ratio                                                 | 2.06:1                       | 2.90:1                    |
| ×     | Methodology for marketing of<br>produce (Local/ Export/ <i>etc</i> ) | Mahabubabad Chilli<br>Market | Mahabubabad Chilli Market |