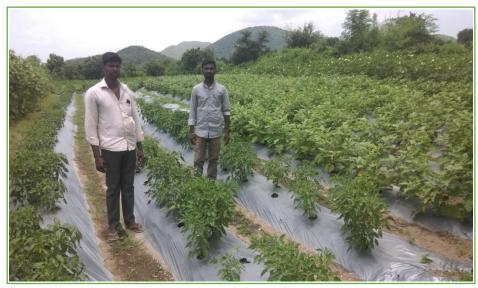

# Name of the component: Plastic Mulching

| S.No.                       | Basic Details                                |                                |  |
|-----------------------------|----------------------------------------------|--------------------------------|--|
| 1                           | Farmer Name                                  | Maloth Prashanth               |  |
| 2                           | Village & Mandal                             | Jamandlapally &<br>Mahabubabad |  |
| 3                           | District                                     | Mahabubabad                    |  |
| 4                           | Contact Number                               | 9989982918                     |  |
| 5                           | Category                                     | ST                             |  |
| 6                           | Component (Intervention) assisted under MIDH | Plastic Mulching               |  |
| 7                           | Financial Year                               | 2020-21                        |  |
| 8                           | Extent of assistance (Ha)                    | 1.00                           |  |
| 8                           | Total assistance provided (Rs.)              | 16,000/-                       |  |
| Impact of MIDH Intervention |                                              |                                |  |

| S.No. | Particular                                                           | Before MIDH<br>intervention  | After MIDH intervention   |
|-------|----------------------------------------------------------------------|------------------------------|---------------------------|
| 1     | Crop cultivated                                                      | Chilli                       | Chilli with Mulching      |
| 2     | Cost of Cultivation (Rs.)                                            | 3,20,000/-                   | 3,10,000/-                |
| 3     | Total yield obtained (MT)                                            | 5.50                         | 7.50                      |
| 4     | Market Price per MT                                                  | 1,20,000/-                   | 1,20,000/-                |
| 5     | Gross income (Rs.)                                                   | 6,60,000/-                   | 9,00,000/-                |
| 6     | Net income (Rs.)                                                     | 3,40,000/-                   | 5,90,000/-                |
| 7     | Benefit - Cost Ratio                                                 | 2.06:1                       | 2.90:1                    |
| ×     | Methodology for marketing of<br>produce (Local/ Export/ <i>etc</i> ) | Mahabubabad Chilli<br>Market | Mahabubabad Chilli Market |