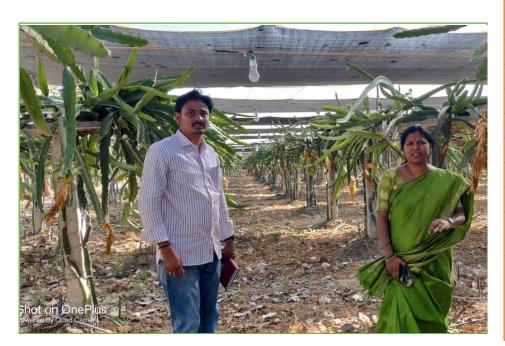

### **Name of the component : Front Line Demonstrations**

| S.No. | Basic Details                                |                                  |  |
|-------|----------------------------------------------|----------------------------------|--|
| 1     | Farmer Name                                  | KOMPELLI YADAGIRI                |  |
| 2     | Village & Mandal                             | Molkapatnam (V), Vemulapalle (M) |  |
| 3     | District                                     | Nalgonda                         |  |
| 4     | Contact Number                               | 9494948084                       |  |
| 5     | Component (Intervention) assisted under MIDH | FLD – Dragon Fruit               |  |
| 6     | Financial Year                               | 2018-19                          |  |
| 7     | Extent of assistance (Ha)                    | 0.40 Ha.                         |  |
| 8     | Total assistance provided (Rs.)              | Rs.3,46,650/-                    |  |

| S.No. | Particular                                                        | Before MIDH intervention | After MIDH<br>intervention                                                                                                                                                                                           |
|-------|-------------------------------------------------------------------|--------------------------|----------------------------------------------------------------------------------------------------------------------------------------------------------------------------------------------------------------------|
| 1     | Crop cultivated                                                   | Sweet Orange             | Dragon Fruit                                                                                                                                                                                                         |
| 2     | Cost of Cultivation (Rs.)                                         | 65000                    | 475000                                                                                                                                                                                                               |
| 3     | Total yield obtained (MT)                                         | 6.00                     | 6.00                                                                                                                                                                                                                 |
| 4     | Market Price per MT (Rs.)                                         | 18,000                   | 1,00,000                                                                                                                                                                                                             |
| 5     | Gross income (Rs.)                                                | 1,08,000                 | 6,00,000                                                                                                                                                                                                             |
| 6     | Net income (Rs.)                                                  | 44,900                   | 1,25,000                                                                                                                                                                                                             |
| 7     | Benefit - Cost Ratio                                              | 1.66:1                   | -                                                                                                                                                                                                                    |
| 8     | Methodology for marketing of produce (Local/ Export/ <i>etc</i> ) | Local & Delhi Market     | Local & Delhi Market                                                                                                                                                                                                 |
| 9     | Remarks                                                           |                          | The farmer is cultivating Dragon<br>Fruit in 16 acres. Age of the crop<br>3½ years. The farmer is cultivating<br>the crop under shade net in off<br>season also. He is getting fruitful<br>returns from last 1 year. |