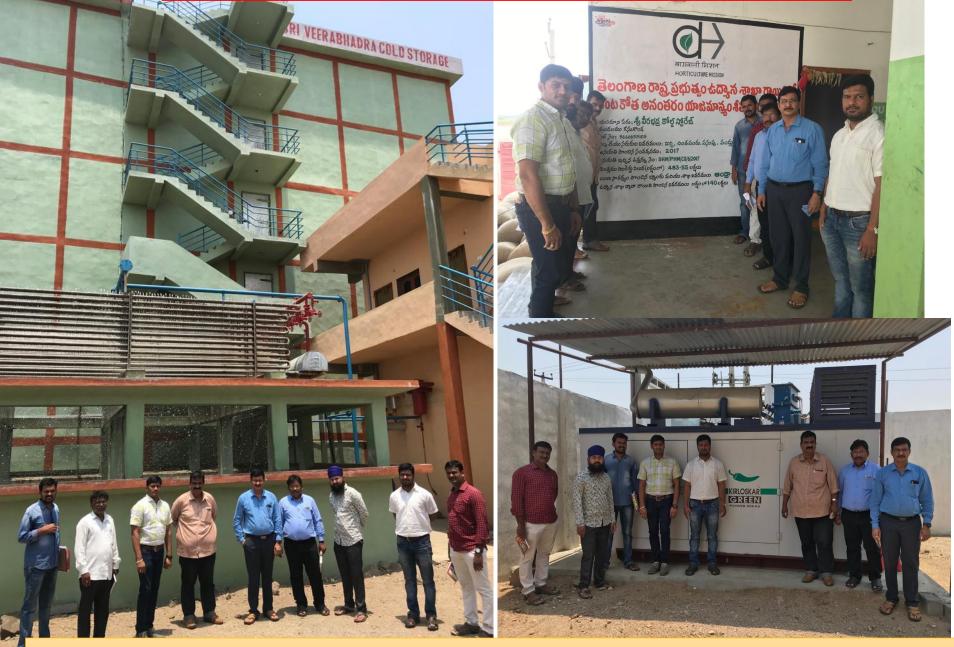

|
| 8     | Methodology for marketing of produce (Local/ Export/ <i>etc</i> ) | Local & Delhi Market     | Local & Delhi Market                                                                                                                                                                                                 |
| 9     | Remarks                                                           |                          | The farmer is cultivating Dragon<br>Fruit in 16 acres. Age of the crop<br>3½ years. The farmer is cultivating<br>the crop under shade net in off<br>season also. He is getting fruitful<br>returns from last 1 year. |





M/s. Veerabhadra Cold Storage, Gisukonda (V & M), Warangal (R) Dist



# M/s. Kodandarama Cold Storage, Dondapadu (V), Chintalapalem (M), Suryapet Dist